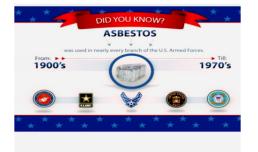

## **Asbestos Exposure in the US**

Asbestos exposure has been a problem for the United States and the military branches.

During World War II, the war in Korea and Vietnam, these branches heavily relied on asbestos.

Military asbestos exposure has caused thousands of veterans to develop lung cancer or mesothelioma after retirement.

This toxic mineral dust can remain in the air for hours, placing anyone in danger of inhaling or ingesting it.

If you are veterans or know someone that was exposed to Asbestos, contact www.osha.gov/asbestos

Sisterhood symbolizes all that we wish to accomplish in our lives. It represents the struggles we all face as we grow. Why we cling to it no one can explain, but in the end, we are all stronger for it.